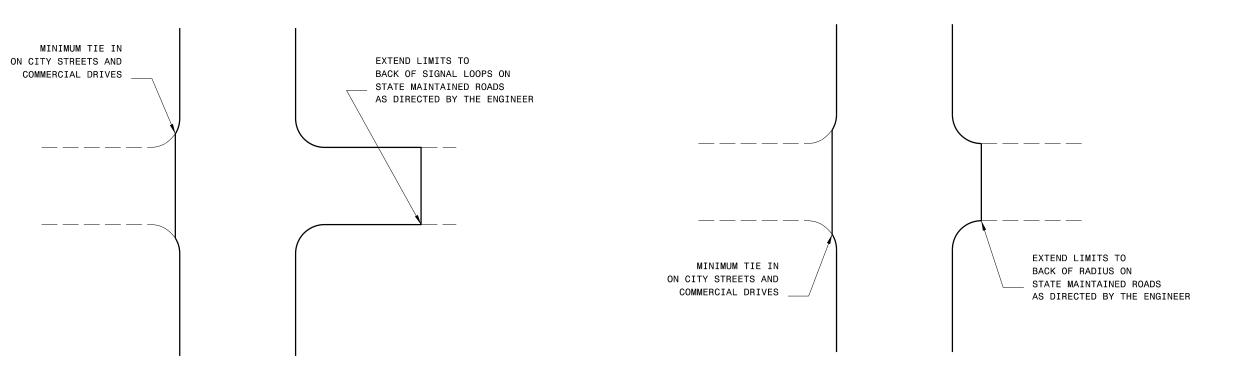

UNSIGNALIZED Y LINES

TYPICAL DETAIL OF PROJECT LIMITS AT

SIGNALIZED Y LINES

|      | ADDITIONAL INTERSECTIONS (NON-                                                 | TYPICAL) |  |  |  |  |  |  |  |  |  |  |
|------|--------------------------------------------------------------------------------|----------|--|--|--|--|--|--|--|--|--|--|
|      | Extend paving limits to back of radius or loop on the following intersections: |          |  |  |  |  |  |  |  |  |  |  |
| MAP# | STREET NAME                                                                    | COMMENTS |  |  |  |  |  |  |  |  |  |  |
|      |                                                                                |          |  |  |  |  |  |  |  |  |  |  |
|      |                                                                                |          |  |  |  |  |  |  |  |  |  |  |
|      |                                                                                |          |  |  |  |  |  |  |  |  |  |  |
|      |                                                                                |          |  |  |  |  |  |  |  |  |  |  |
|      |                                                                                |          |  |  |  |  |  |  |  |  |  |  |
|      |                                                                                |          |  |  |  |  |  |  |  |  |  |  |
|      |                                                                                |          |  |  |  |  |  |  |  |  |  |  |
|      |                                                                                |          |  |  |  |  |  |  |  |  |  |  |
|      |                                                                                |          |  |  |  |  |  |  |  |  |  |  |
|      |                                                                                |          |  |  |  |  |  |  |  |  |  |  |
|      |                                                                                |          |  |  |  |  |  |  |  |  |  |  |
|      |                                                                                |          |  |  |  |  |  |  |  |  |  |  |
|      |                                                                                |          |  |  |  |  |  |  |  |  |  |  |
|      |                                                                                |          |  |  |  |  |  |  |  |  |  |  |