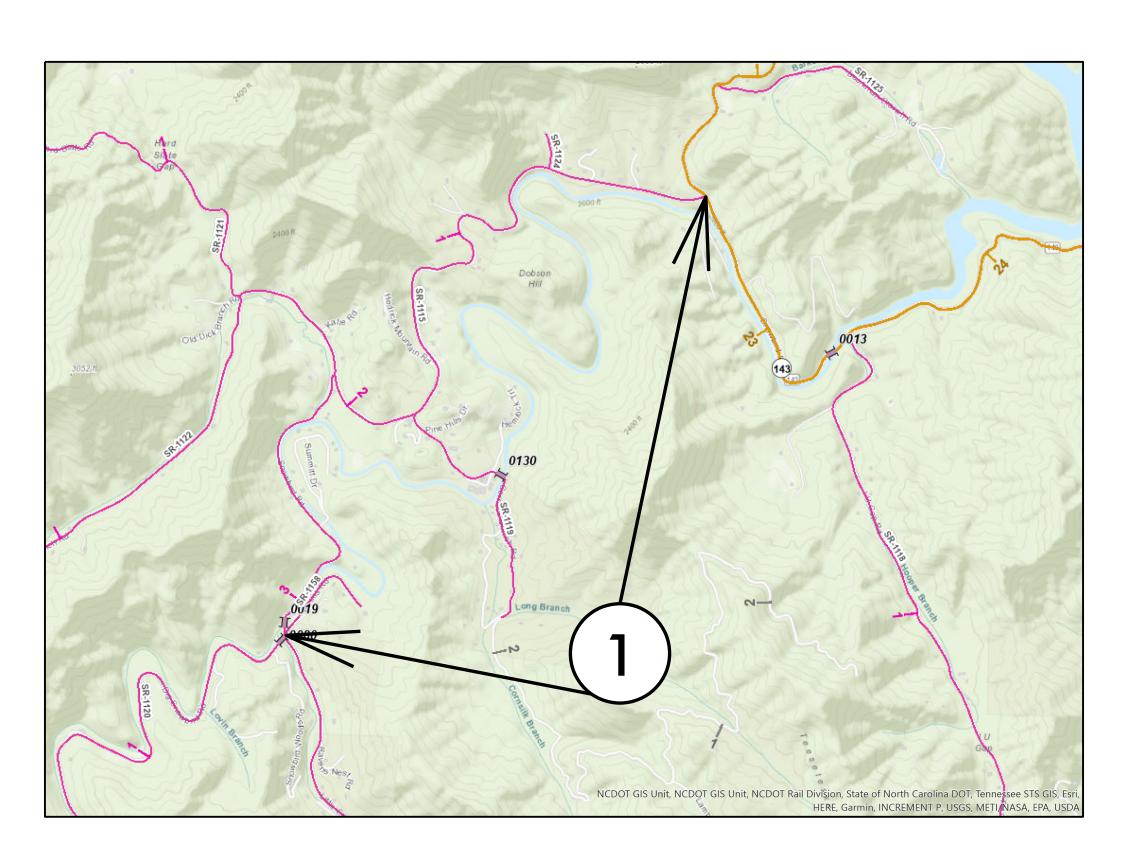

MAP 2

BEG

**END** 

| Jake Branch            | 13 Suter Branch                                                                                                                                                         | SR-1120<br>SR-1120<br>SR-1120                                                                                                                                                                                                                                                                                                                                                                                                                                                                                                                                                                                                                                                                                                                                                                                                                                                                                                                                                                                                                                                                                                                                                                                                                                                                                                                                                                                                                                                                                                                                                                                                                                                                                                                                                                                                                                                                                                                                                                                                                                                                                                  |
|------------------------|-------------------------------------------------------------------------------------------------------------------------------------------------------------------------|--------------------------------------------------------------------------------------------------------------------------------------------------------------------------------------------------------------------------------------------------------------------------------------------------------------------------------------------------------------------------------------------------------------------------------------------------------------------------------------------------------------------------------------------------------------------------------------------------------------------------------------------------------------------------------------------------------------------------------------------------------------------------------------------------------------------------------------------------------------------------------------------------------------------------------------------------------------------------------------------------------------------------------------------------------------------------------------------------------------------------------------------------------------------------------------------------------------------------------------------------------------------------------------------------------------------------------------------------------------------------------------------------------------------------------------------------------------------------------------------------------------------------------------------------------------------------------------------------------------------------------------------------------------------------------------------------------------------------------------------------------------------------------------------------------------------------------------------------------------------------------------------------------------------------------------------------------------------------------------------------------------------------------------------------------------------------------------------------------------------------------|
| Server 2               | SR-1117 Jack Branch  BREEDLOVE MODE TAIN  SR-1115 & Branch                                                                                                              |                                                                                                                                                                                                                                                                                                                                                                                                                                                                                                                                                                                                                                                                                                                                                                                                                                                                                                                                                                                                                                                                                                                                                                                                                                                                                                                                                                                                                                                                                                                                                                                                                                                                                                                                                                                                                                                                                                                                                                                                                                                                                                                                |
| CV-See                 | Monkey John Blanch                                                                                                                                                      | DeMart Crook  Deed State  Deed |
| SR-1109 MARIAN SR-1108 | Wikie Standy SR-1112                                                                                                                                                    | SR-1131                                                                                                                                                                                                                                                                                                                                                                                                                                                                                                                                                                                                                                                                                                                                                                                                                                                                                                                                                                                                                                                                                                                                                                                                                                                                                                                                                                                                                                                                                                                                                                                                                                                                                                                                                                                                                                                                                                                                                                                                                                                                                                                        |
| 1107<br>107            | Licklog Creek Licklog Creek Licklog Treek Licklog Creek | SR.1133  IS Unit, NCDOT Rail Division, State of North Carolina DOT, Tennessee STS GIS, Esri, HERE, Garmin, INCREMENT P, USGS, METI/NASA, EPA, USDA                                                                                                                                                                                                                                                                                                                                                                                                                                                                                                                                                                                                                                                                                                                                                                                                                                                                                                                                                                                                                                                                                                                                                                                                                                                                                                                                                                                                                                                                                                                                                                                                                                                                                                                                                                                                                                                                                                                                                                             |

| Bridge Structure Table |           |             |        |                  |                     |                       |                            |  |  |  |  |  |
|------------------------|-----------|-------------|--------|------------------|---------------------|-----------------------|----------------------------|--|--|--|--|--|
| Map#                   | Route No. | Road Name   | County | Structure<br>No. | Posted SV<br>(Tons) | Posted TTST<br>(Tons) | Paving<br>Across<br>Bridge |  |  |  |  |  |
| 3                      | SR 1115   | Snowbird Rd | Graham | 370019           | 99                  | 99                    | Yes*                       |  |  |  |  |  |
| 4                      | SR 1113   | Needmore Rd | Swain  | 860055           | 99                  | 99                    | Yes*                       |  |  |  |  |  |
|                        |           |             |        |                  |                     |                       |                            |  |  |  |  |  |