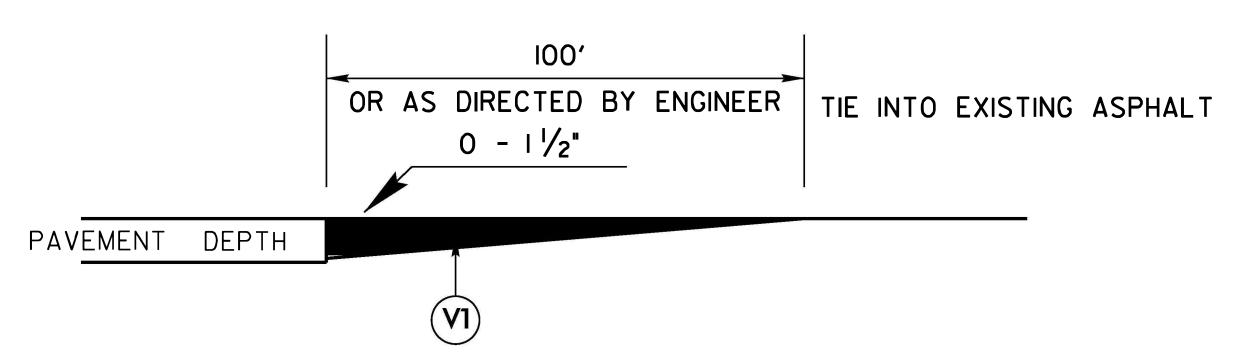

## DETAIL TO TIE INTO EXIST PAVEMENT

THE CONTRACTOR'S ATTENTION IS DIRECTED TO
THE FACT THAT HE WILL BE REQUIRED TO MILL
THE EXISTING ASPHALT PAVEMENT TO ENSURE A PROPER
TIE-IN WITH THE EXISTING SURFACE AT THE BEGINNING, END
AND Y LINES OF EACH MAP.
THIS WILL BE PAID FOR AS 0-1 1/2" MILLING.