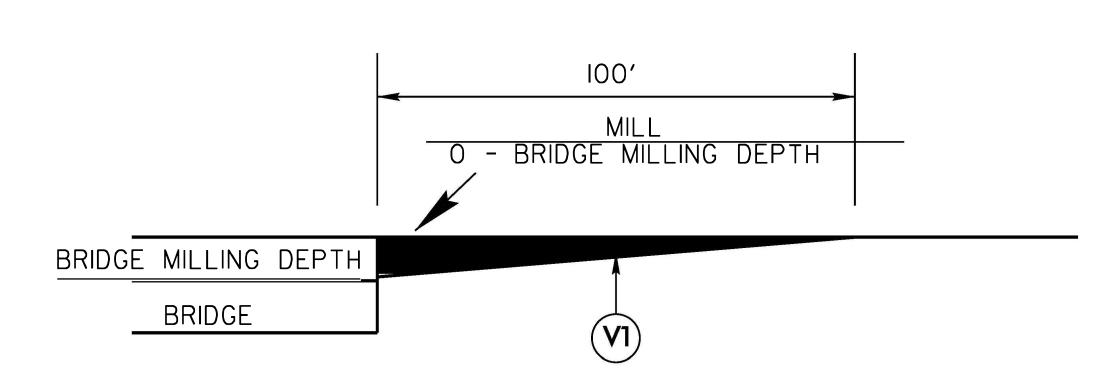

### MILLING DETAIL AT BRIDGE APPROACHES

WHERE BRIDGES WILL NOT BE RESURFACED.
THIS WILL BE PAID FOR AS 0"- 1 1/2" MILLING.

### MILLING DETAIL AT BRIDGE APPROACHES

WHERE BRIDGES WILL BE MILLED THEN RESURFACED.
THIS WILL BE PAID FOR AS 0"- 1 1/2" MILLING.