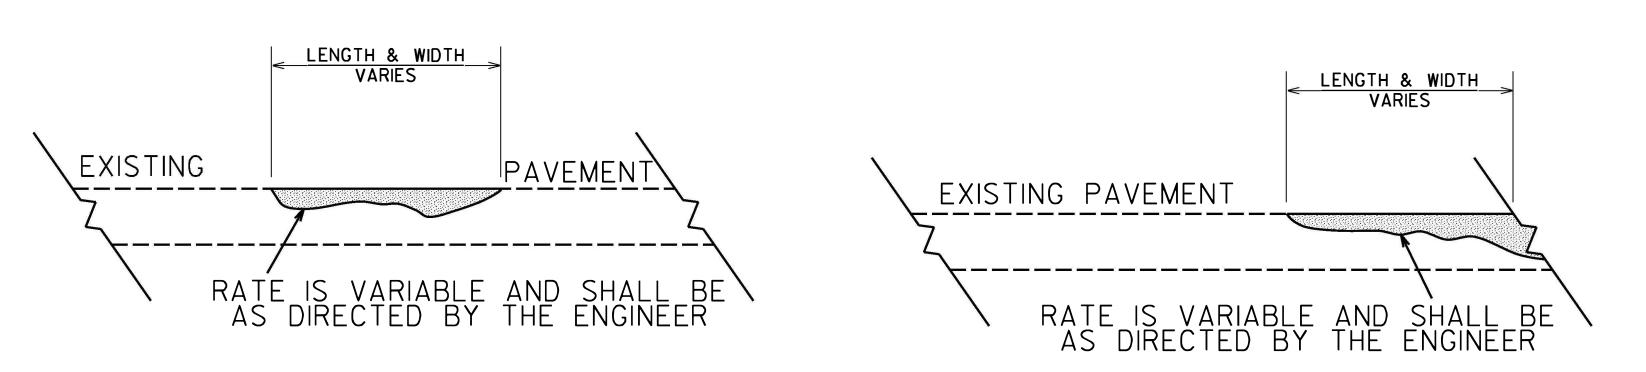

### DETAIL SHOWING METHOD OF WEDGING

\*PROPOSED WEDGE COURSE\* (114 LBS PER SQ YARD PER 1" DEPTH)