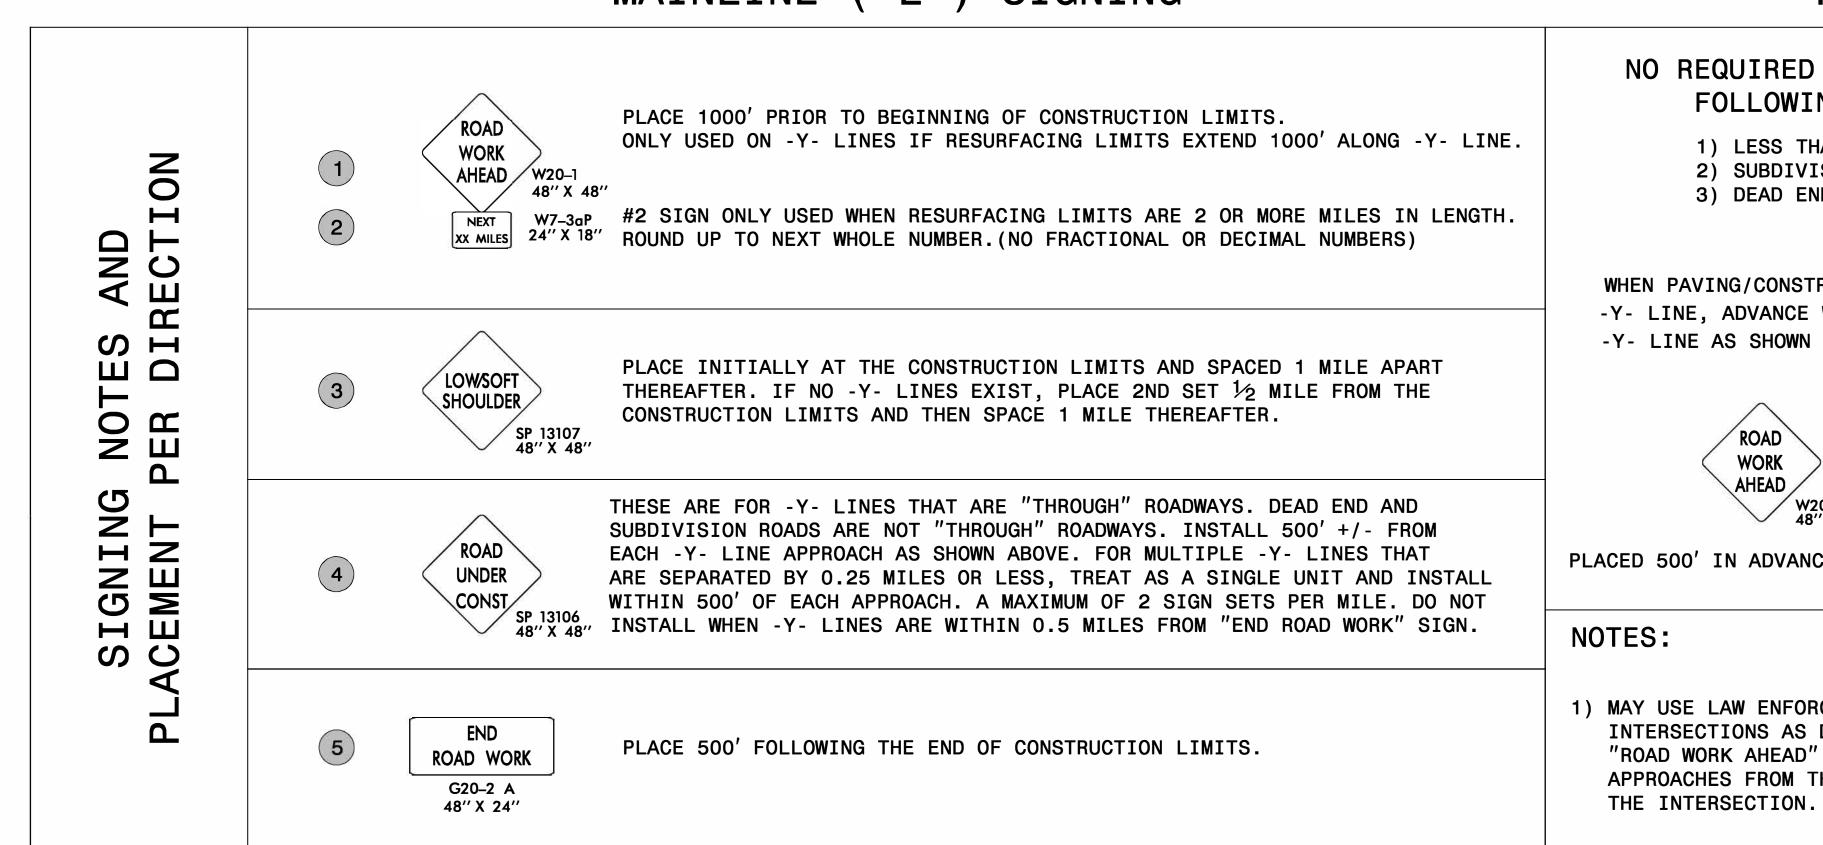

## MAINLINE (-L-) SIGNING

### NO REQUIRED STATIONARY SIGNING FOR THE FOLLOWING -Y- LINE CONDITIONS:

- 1) LESS THAN 1000' OF RESURFACING ALONG -Y- LINE
- 2) SUBDIVISION ROADS
- 3) DEAD END ROADS

WHEN PAVING/CONSTRUCTION ACTIVITIES PROCEED ACROSS AN UNSIGNED -Y- LINE, ADVANCE WARNING PORTABLE SIGNS SHALL BE USED ALONG THE

-Y- LINE AS SHOWN BELOW. REMOVE UPON COMPLETION OF WORK.

PLACED 500' IN ADVANCE OF FLAGGER. PLACED 250' IN ADVANCE OF FLAGGER.

1) MAY USE LAW ENFORCEMENT TO CONTROL TRAFFIC AT SIGNALIZED INTERSECTIONS AS DIRECTED BY THE ENGINEER. PROVIDE PORTABLE "ROAD WORK AHEAD" (W20-1) SIGNS 500' IN ADVANCE ALONG BOTH APPROACHES FROM THE SIDE STREETS WHEN PAVING PROCEEDS THROUGH