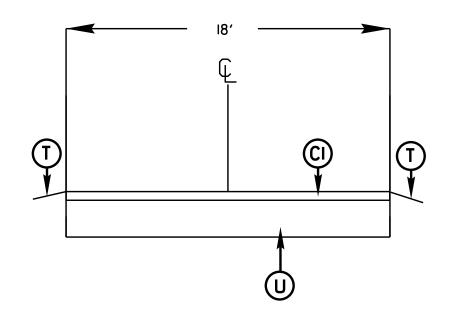

### SURFACING SCHEDULE

| ITEM<br>NO | DESCRIPTION                                                                                                                |
|------------|----------------------------------------------------------------------------------------------------------------------------|
| C1         | PROP. APPROX. 1 1/4" ASPHALT CONCRETE SURFACE COURSE,<br>TYPE S9.5B AT AN AVERAGE RATE OF 137.5 LBS.PER.SQ.YD              |
| C2         | PROP. ASPHALT CONCRETE SURFACE COURSE, TYPE S9.5B<br>(USED AS WEDGING) WIDTH, DEPTH AND AREAS DIRECTED BY PROJECT ENGINEER |
| Т          | SHOULDER RECONSTRUCTION WITH ASB. 2' WIDE UNLESS DIRECTED<br>BY PROJECT ENGINEER - SEE PROJECT SPECIAL PROVISONS -         |
| U          | EXISTING ASPHALT                                                                                                           |

### TYPICAL 1

### TYPICAL 1

|   | PROJECT REFERENCE NO. | SHEET NO. |
|---|-----------------------|-----------|
|   | 2025CPT.14.04.20381   | 4         |
| • |                       |           |

TYPICAL DETAIL OF PROJECT LIMITS AT