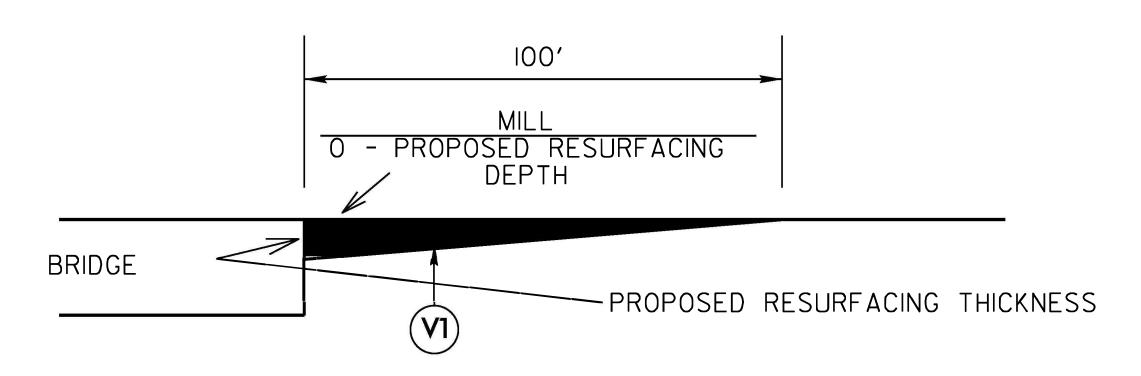

### MILLING DETAIL AT BRIDGE APPROACHES

WHERE BRIDGES WILL NOT BE RESURFACED.
THIS WILL BE PAID FOR AS 0"- 1 1/2" MILLING.

### MILLING DETAIL AT BRIDGE APPROACHES

WHERE BRIDGES WILL BE MILLED THEN RESURFACED.
THIS WILL BE PAID FOR AS 0"- 1 1/2" MILLING.