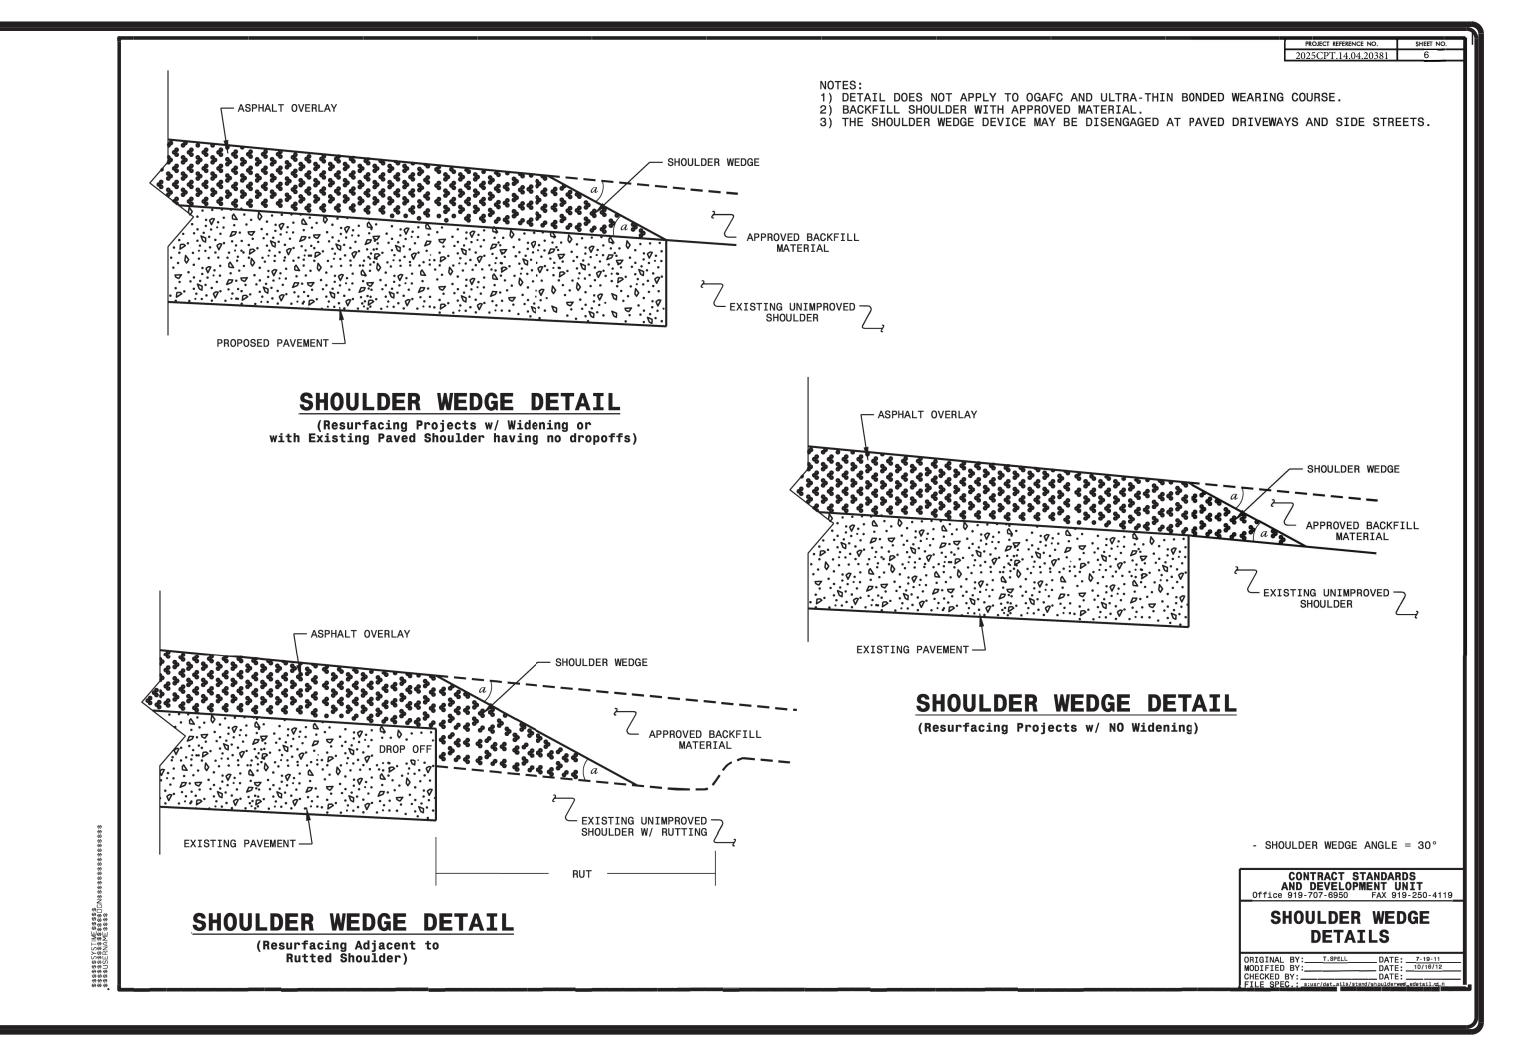

### SURFACING SCHEDULE

| ITEM<br>NO | DESCRIPTION                                                                                                                |
|------------|----------------------------------------------------------------------------------------------------------------------------|
| C1         | PROP. APPROX. 1 1/4" ASPHALT CONCRETE SURFACE COURSE,<br>TYPE S9.5B AT AN AVERAGE RATE OF 137.5 LBS.PER.SQ.YD              |
| C2         | PROP. ASPHALT CONCRETE SURFACE COURSE, TYPE S9.5B<br>(USED AS WEDGING) WIDTH, DEPTH AND AREAS DIRECTED BY PROJECT ENGINEER |
| Т          | SHOULDER RECONSTRUCTION WITH ASB. 2' WIDE UNLESS DIRECTED<br>BY PROJECT ENGINEER - SEE PROJECT SPECIAL PROVISONS -         |
| U          | EXISTING ASPHALT                                                                                                           |