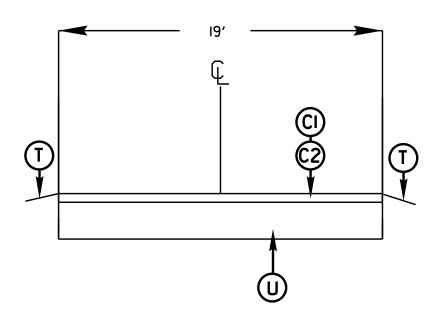

### SURFACING SCHEDULE

| ITEM<br>NO | DESCRIPTION                                                                                                                |
|------------|----------------------------------------------------------------------------------------------------------------------------|
| C1         | PROP. APPROX. 1 1/4" ASPHALT CONCRETE SURFACE COURSE,<br>TYPE S9.5B AT AN AVERAGE RATE OF 137.5 LBS.PER.SQ.YD              |
| C2         | PROP. ASPHALT CONCRETE SURFACE COURSE, TYPE S9.5B<br>(USED AS WEDGING) WIDTH, DEPTH AND AREAS DIRECTED BY PROJECT ENGINEER |
| Т          | SHOULDER RECONSTRUCTION WITH ASB. 2' WIDE UNLESS DIRECTED<br>BY PROJECT ENGINEER - SEE PROJECT SPECIAL PROVISONS -         |
| U          | EXISTING ASPHALT                                                                                                           |

### TYPICAL 1

### TYPICAL 1

|   | PROJECT REFERENCE NO. | SHEET NO. |
|---|-----------------------|-----------|
|   | 2025CPT.14.04.20381   | 4         |
| • |                       |           |

TYPICAL DETAIL OF PROJECT LIMITS AT