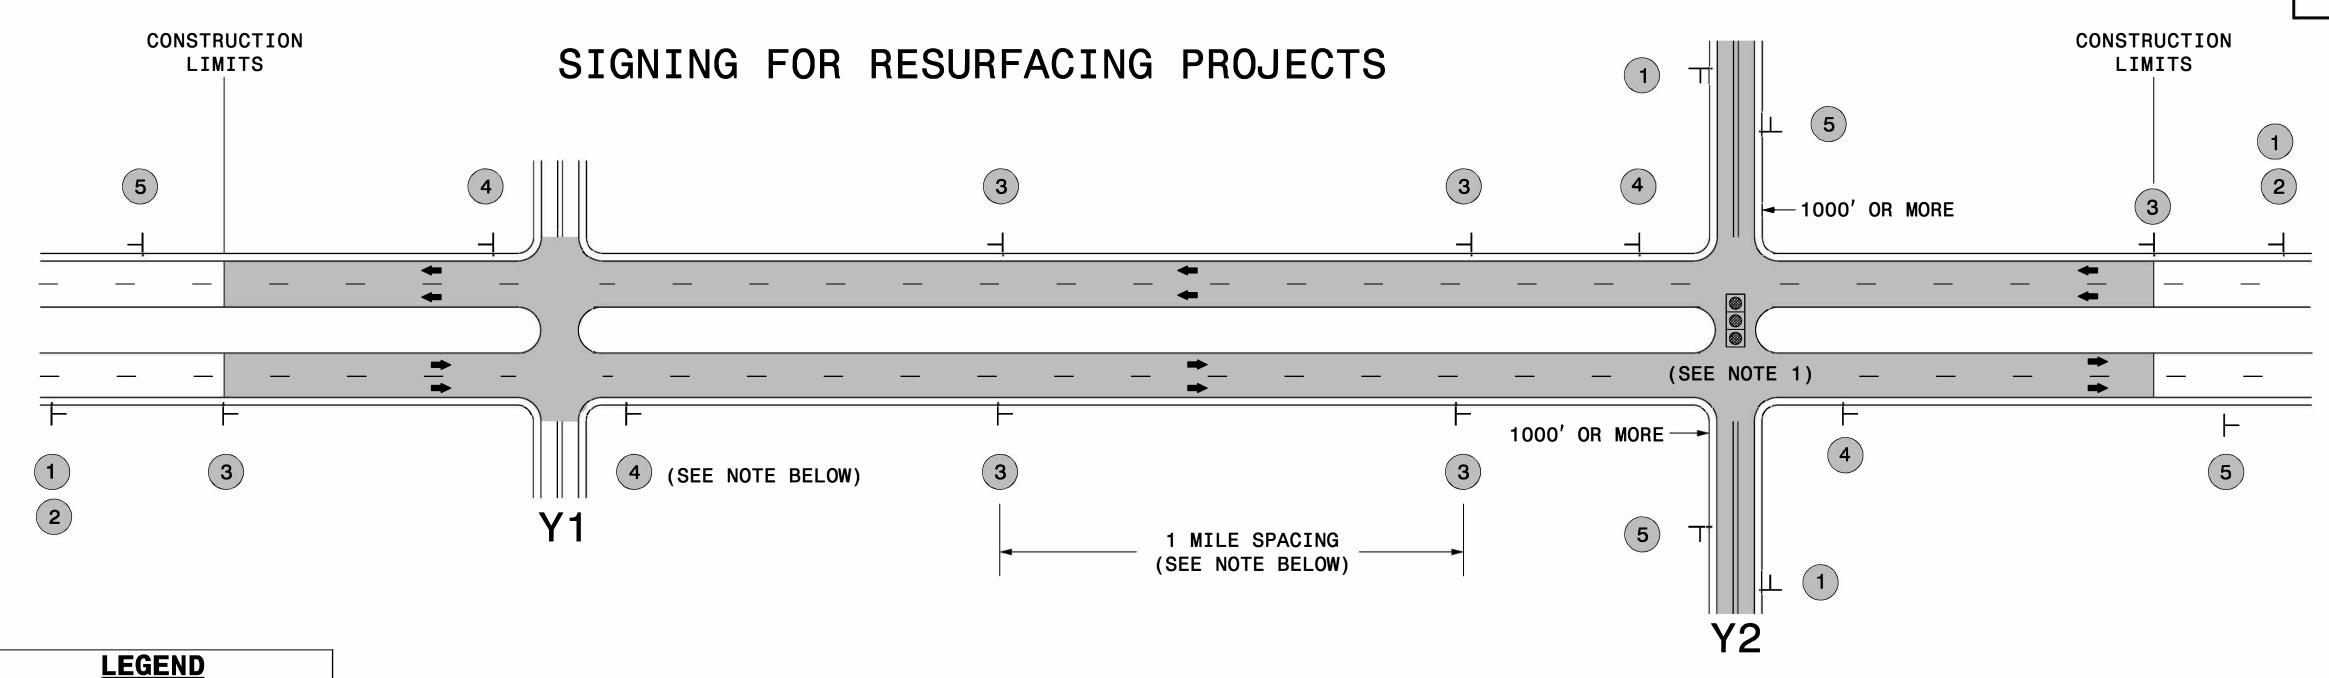

## MAINLINE (-L-) SIGNING

### -Y- LINE SIGNING

### NO REQUIRED STATIONARY SIGNING FOR THE FOLLOWING -Y- LINE CONDITIONS:

- 1) LESS THAN 1000' OF RESURFACING ALONG -Y- LINE
- 2) SUBDIVISION ROADS
- 3) DEAD END ROADS

WHEN PAVING/CONSTRUCTION ACTIVITIES PROCEED ACROSS AN UNSIGNED -Y- LINE, ADVANCE WARNING PORTABLE SIGNS SHALL BE USED ALONG THE

-Y- LINE AS SHOWN BELOW. REMOVE UPON COMPLETION OF WORK.

PLACED 500' IN ADVANCE OF FLAGGER. PLACED 250' IN ADVANCE OF FLAGGER.

1) MAY USE LAW ENFORCEMENT TO CONTROL TRAFFIC AT SIGNALIZED INTERSECTIONS AS DIRECTED BY THE ENGINEER. PROVIDE PORTABLE "ROAD WORK AHEAD" (W20-1) SIGNS 500' IN ADVANCE ALONG BOTH APPROACHES FROM THE SIDE STREETS WHEN PAVING PROCEEDS THROUGH

RESURFACING ADVANCE WARNING SIGNS FOR RURAL AND SUBURBAN MULTI-LANE ROADWAYS W/ SHOULDER SECTIONS

├ STATIONARY SIGN

← DIRECTION OF TRAFFIC FLOW